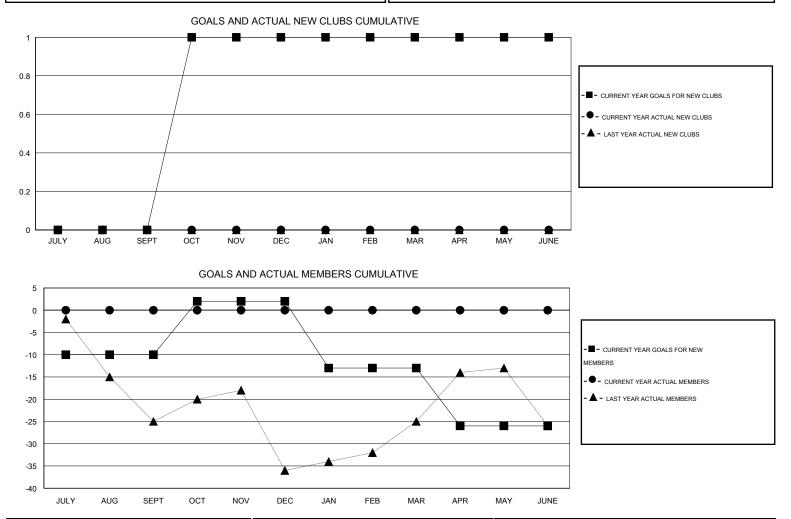

## LOCATION MICHIGAN

| GMT: THOMAS MATNEY           |                  | LOCATIC          | N MICHIGAN       |                       |                              |                    |                                     | GMT CA 1           |                  |  |
|------------------------------|------------------|------------------|------------------|-----------------------|------------------------------|--------------------|-------------------------------------|--------------------|------------------|--|
|                              |                  | Clubs            |                  |                       | Members                      |                    |                                     |                    |                  |  |
|                              | RESUL            | TS FOR 2016-2017 |                  | RESULTS FOR 2016-2017 |                              |                    |                                     |                    |                  |  |
| QUARTER                      | NEW CLUB<br>GOAL | NEW CLUBS        | DROPPED<br>CLUBS | NET<br>GAIN/LOSS      | QUARTER                      | NEW MEMBER<br>GOAL | CHARTER AND<br>NEW MEMBERS<br>ADDED | DROPPED<br>MEMBERS | NET<br>GAIN/LOSS |  |
| JULY/AUG/SEPT<br>OCT/NOV/DEC | 0<br>1           | 0<br>0           | 0<br>0           | 0                     | JULY/AUG/SEPT<br>OCT/NOV/DEC | -10<br>12          | 6<br>0                              | 6<br>0             | 0<br>0           |  |
| JAN/FEB/MAR<br>APR/MAY/JUNE  | 0                | 0                | 0                | 0                     | JAN/FEB/MAR<br>APR/MAY/JUNE  | -15<br>-13         | 0                                   | 0                  | 0                |  |